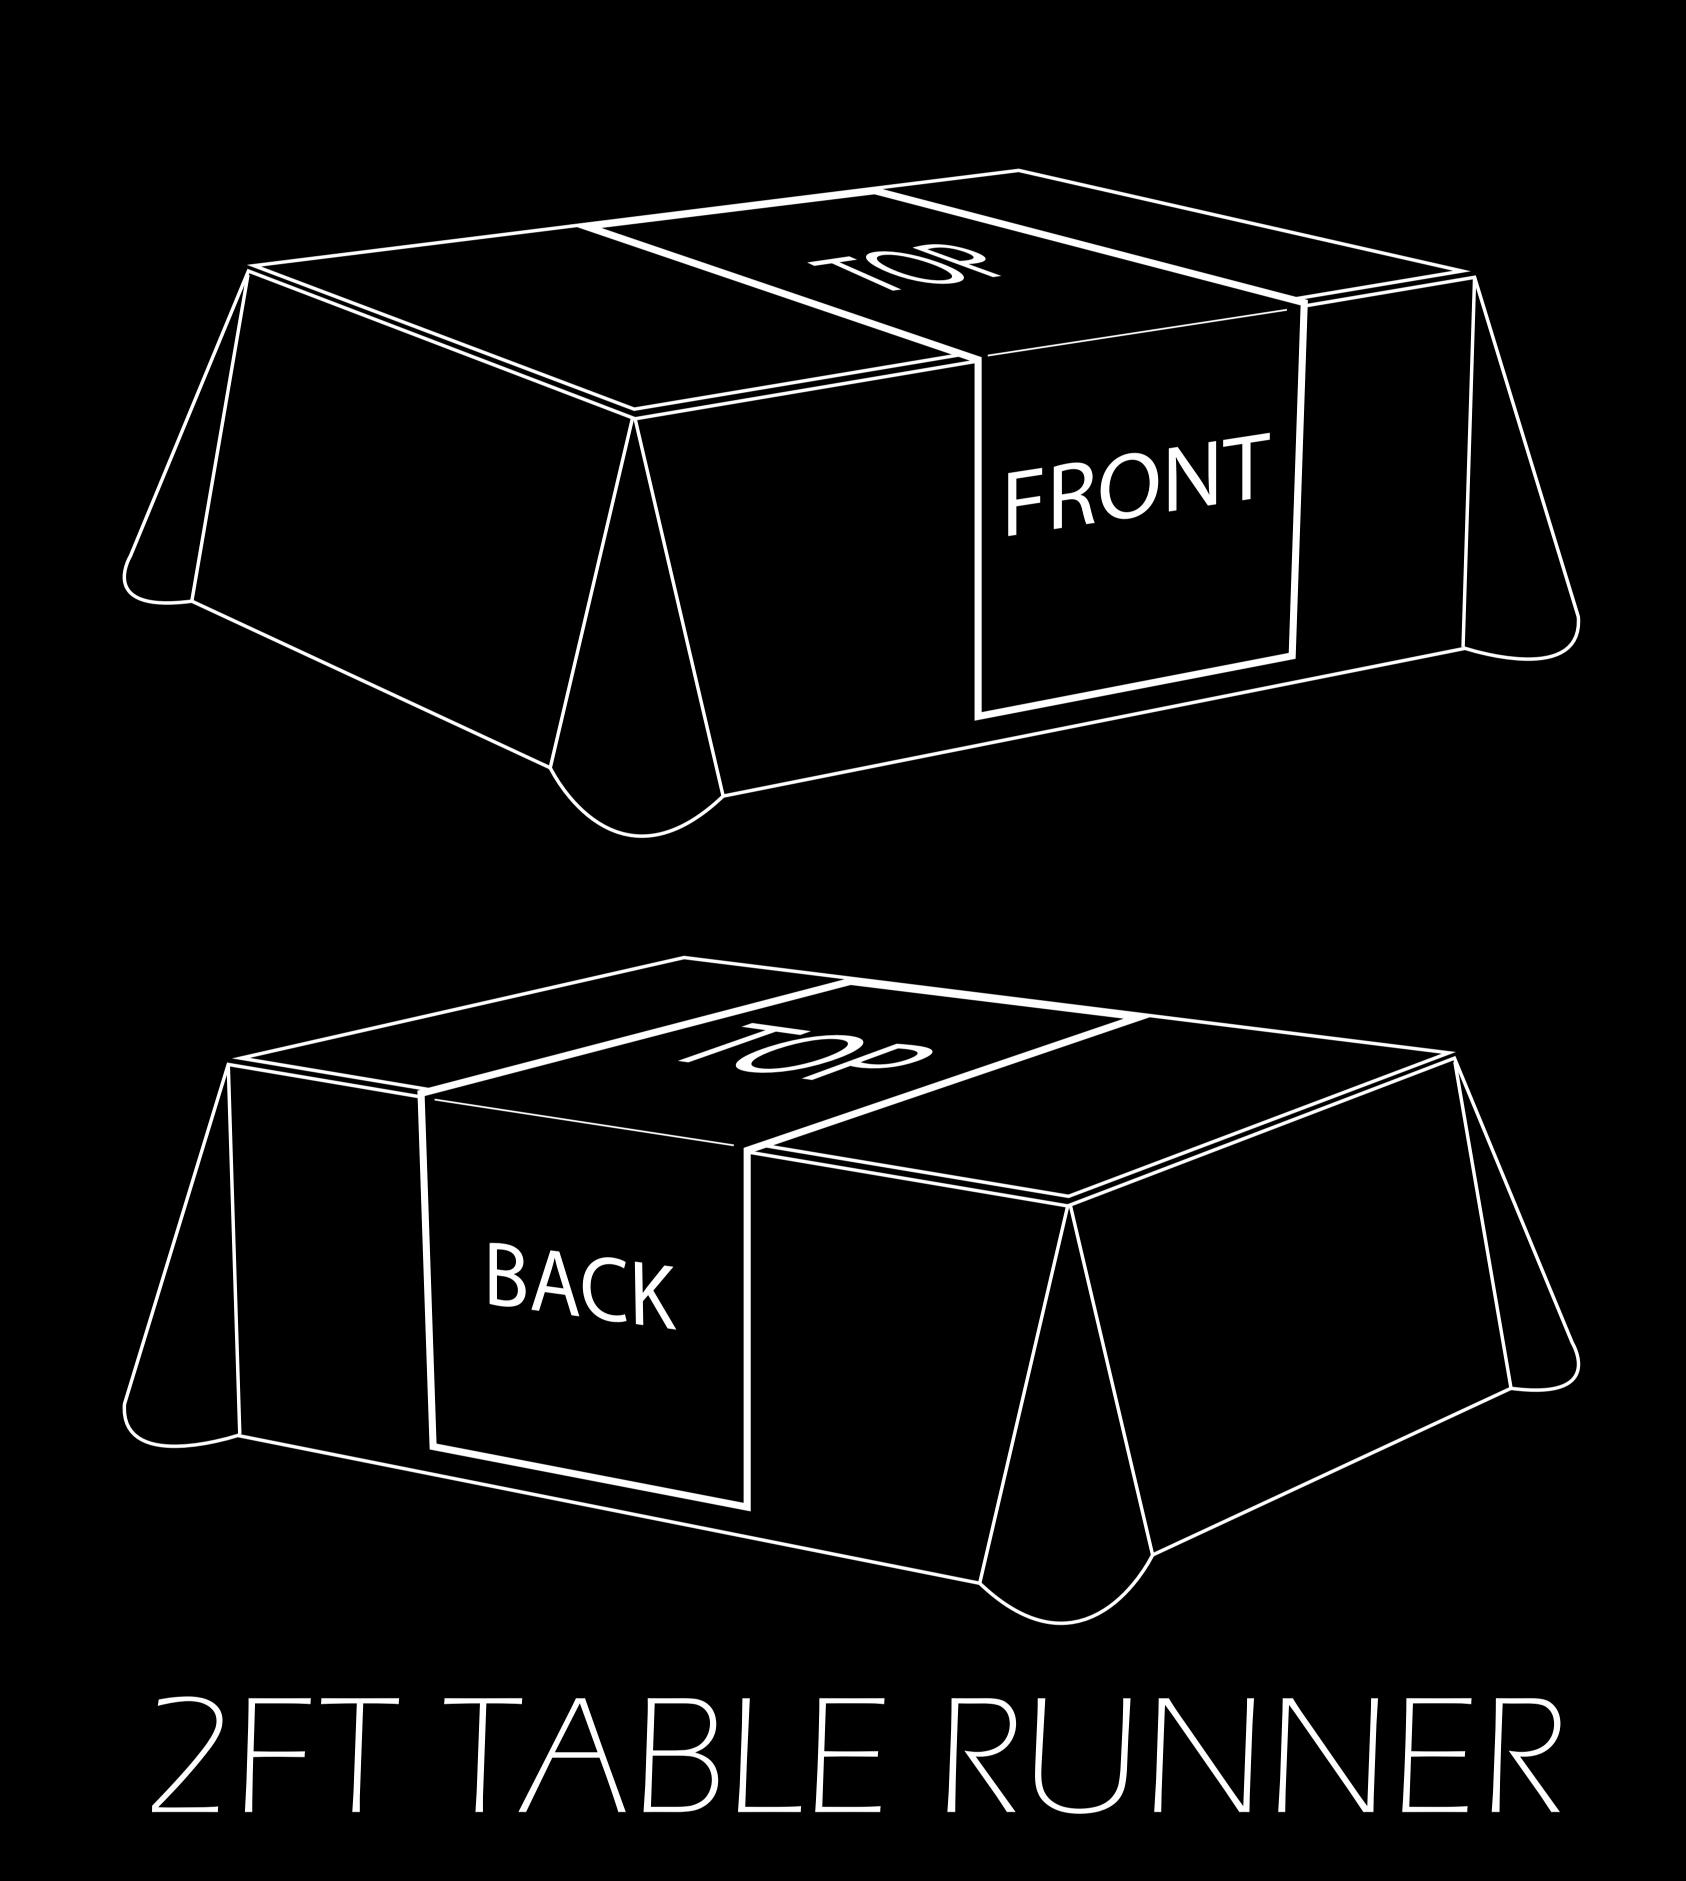

# Finished Size I

This line indicates the final finished size. Use this line to create a clipping path of your final artwork.

We use state-of-the-art full color dye sublimation printers that direct print ink onto the fabric and then infuses with the fabric through a heating procedure. No transfer paper is used which allows us to print faster and with stunning rich results.