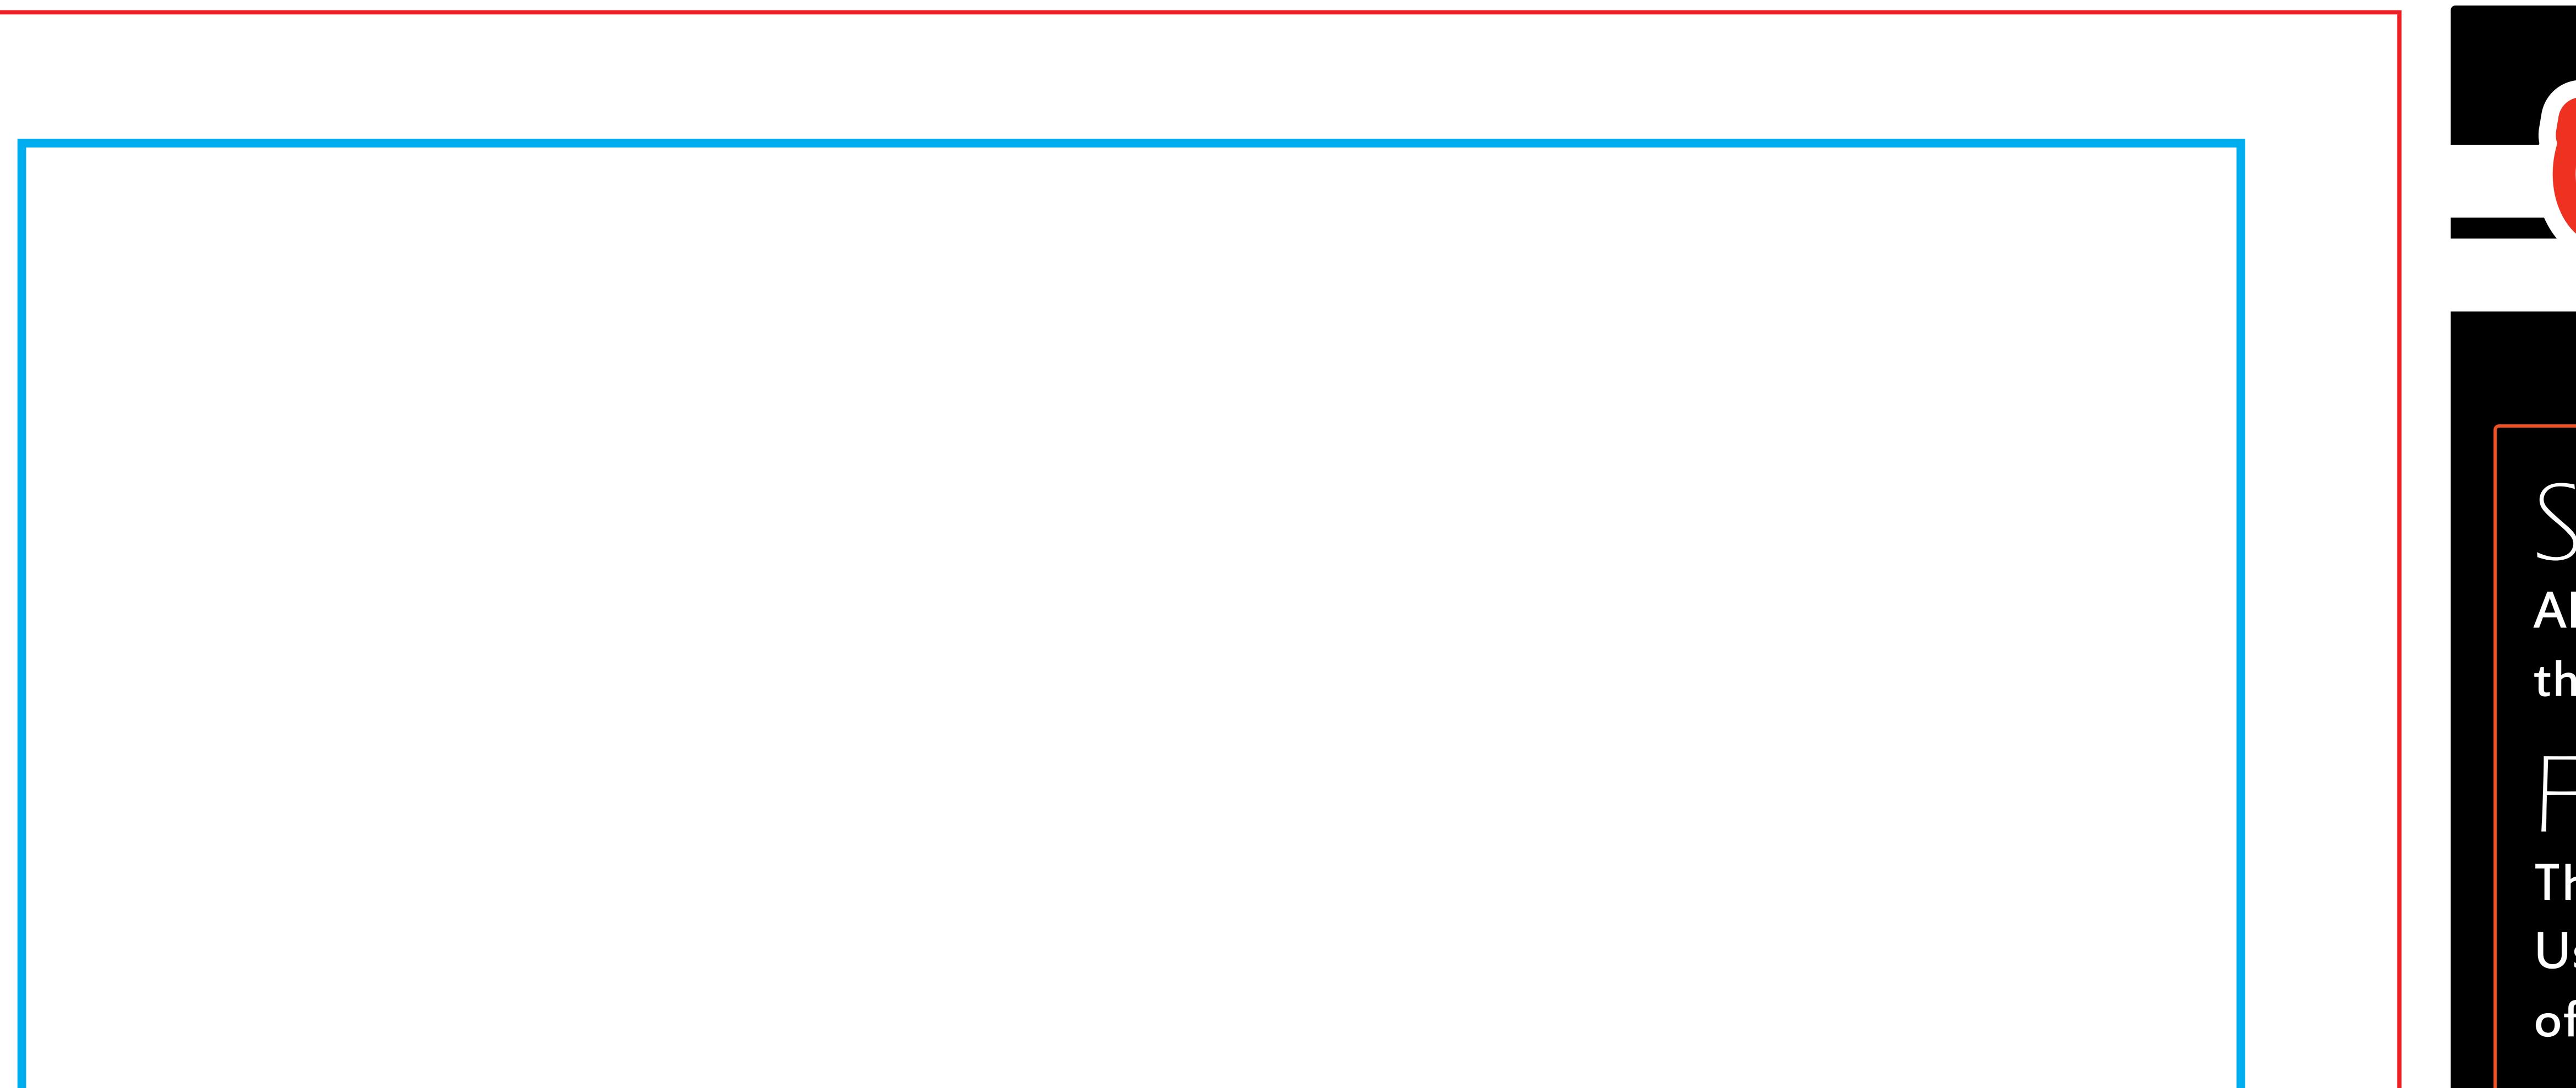

## $r \cap \neg$

All text and logos need to be inside the safe area.

Finished Size This line indicates the final finished size.

Use this line to create a clipping path of your final artwork.