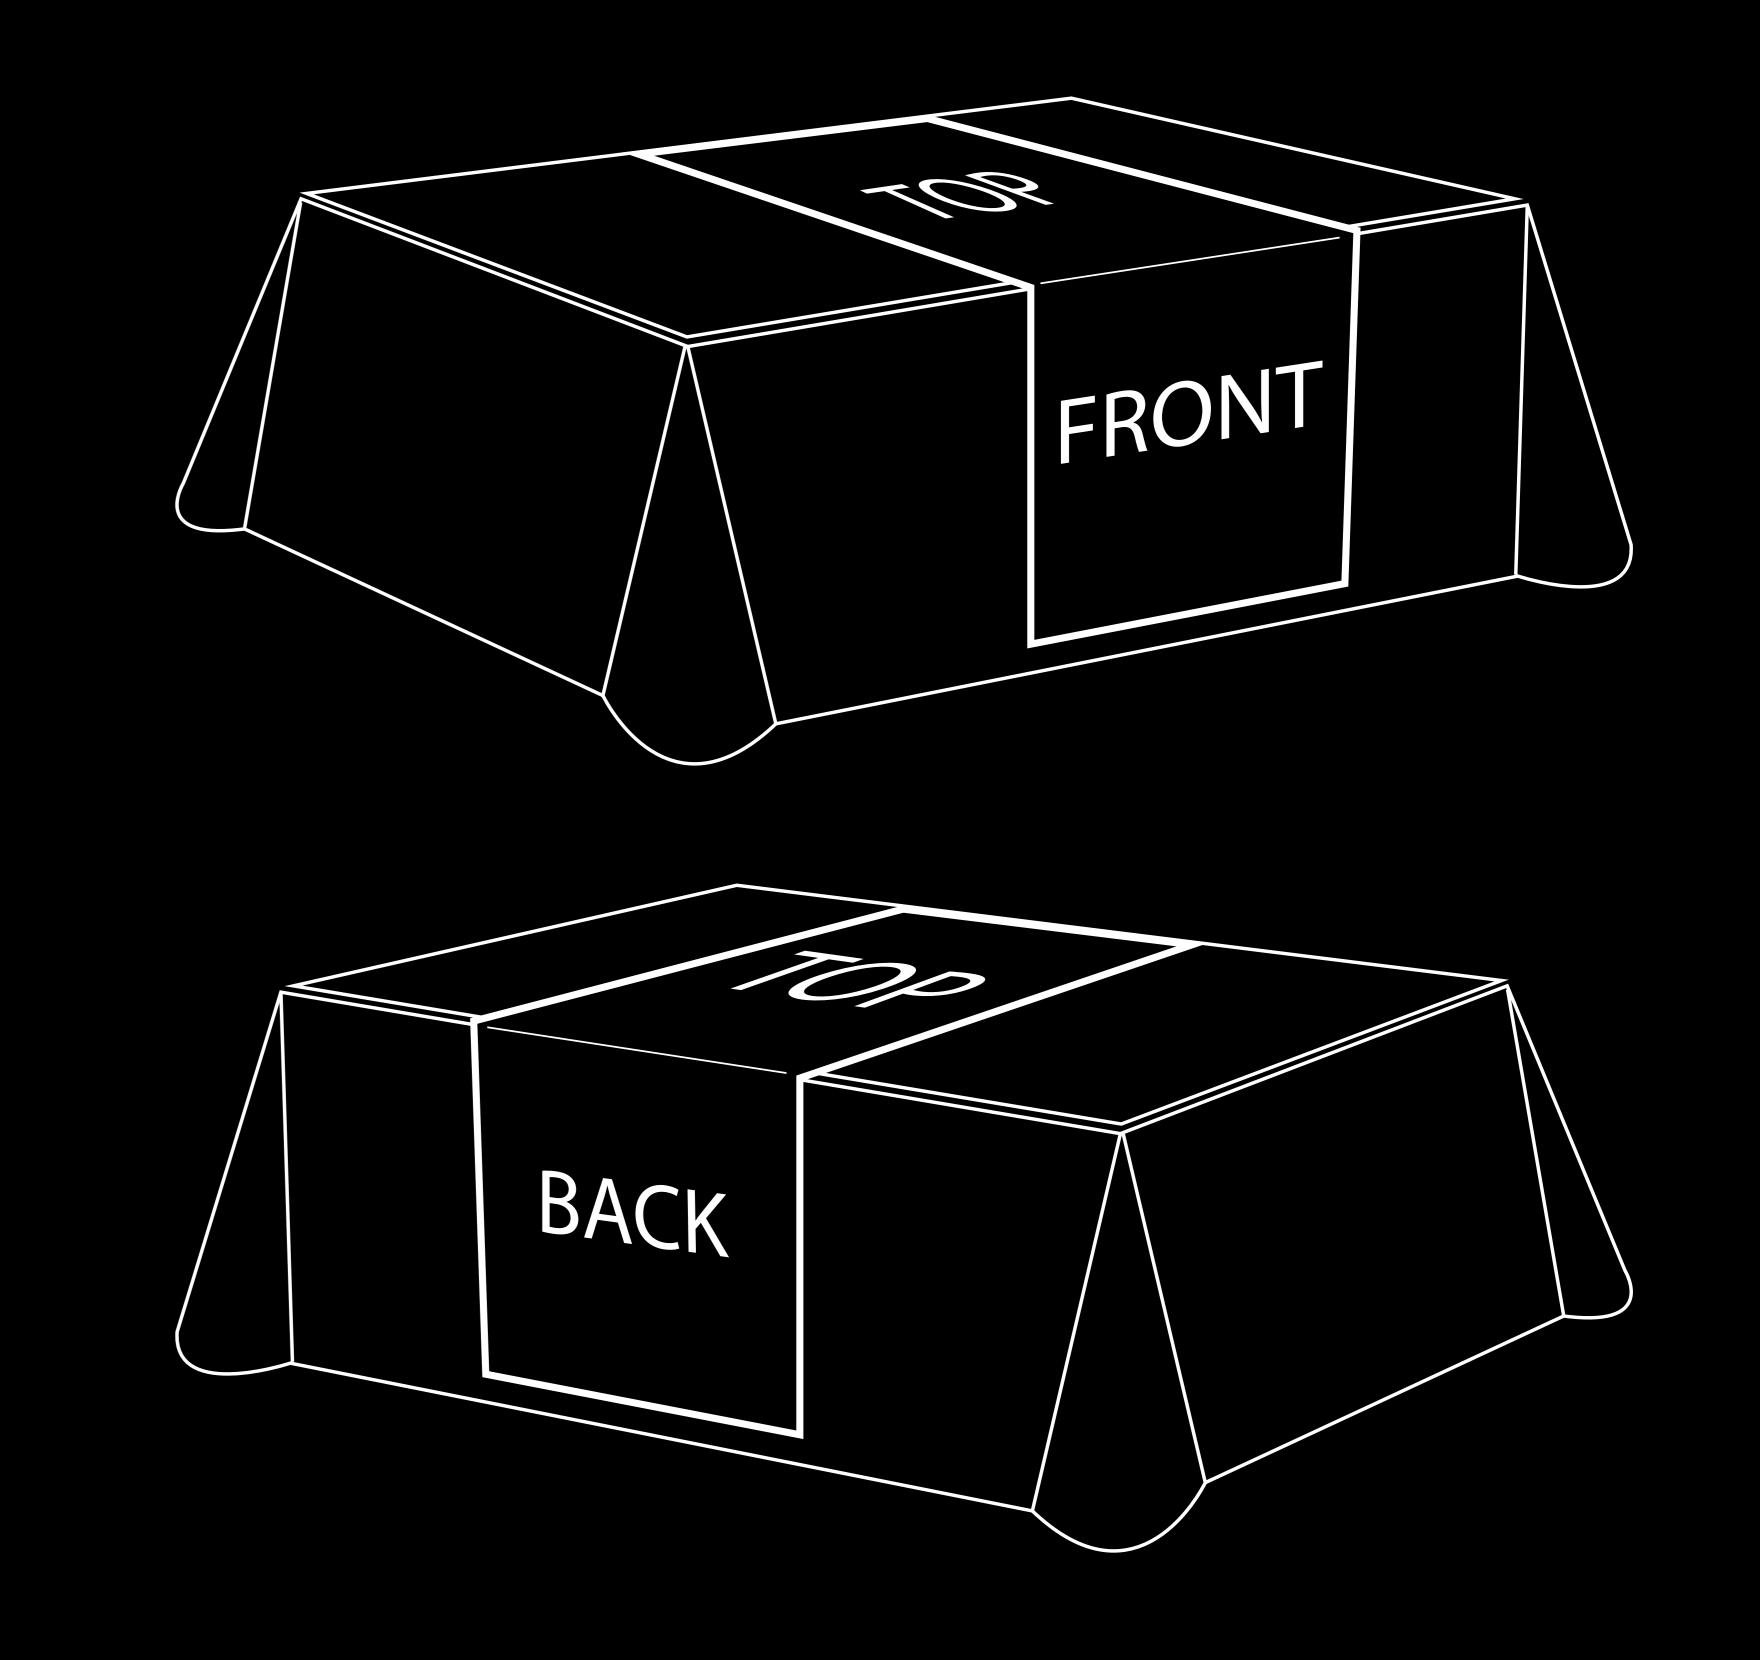

4FT TABLE RUNNER

• ALL IMAGES MUST BE EMBEDDED

• ALL FONTS MUST BE **CONVERTED TO OUTLINES** 

• ARTWORK NEEDS TO BE IN CMYK MODE Please note that PMS colors will be converted to CMYK which can cause colors to shift. If you require color matching, please ask for details on our color matching service.