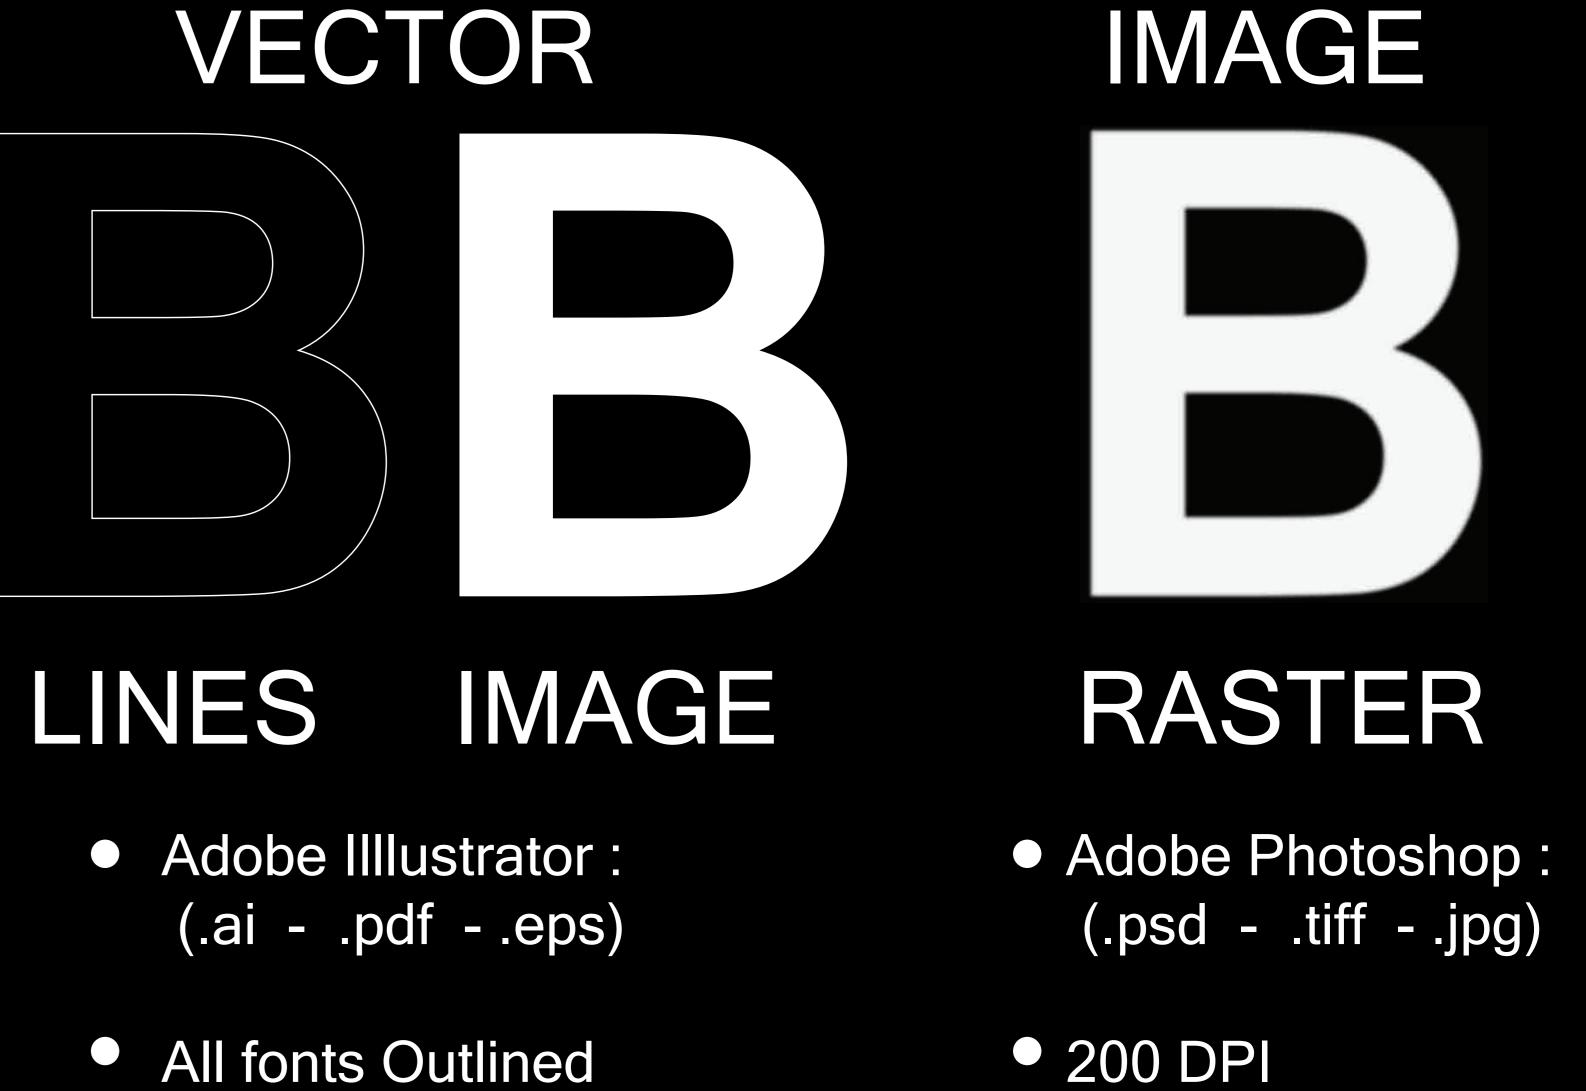

## $r \cap \neg$

All text and logos need to be inside the safe area.

Finished Size This line indicates the final finished size.

Use this line to create a clipping path of your final artwork.

## IMATION PRINTING

We use state-of-the-art full color dye sublimation printers that direct print ink onto the fabric and then infuses with the fabric through a heating procedure. No transfer paper is used which allows us to print faster and with stunning rich results.





4FT TABLE RUNNER

• ALL IMAGES MUST BE EMBEDDED

• ALL FONTS MUST BE **CONVERTED TO OUTLINES** 

• ARTWORK NEEDS TO BE IN CMYK MODE Please note that PMS colors will be converted to CMYK which can cause colors to shift. If you require color matching, please ask for details on our color matching service.



Images Embeded

at 100% Scale